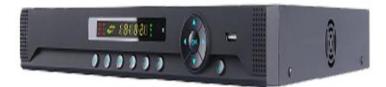

## Model: ADVR-8232LN

# Key features: Using high performance chip (HI3531A); AHD/CVI/TVI/CVBS/IP 5in1 Hybrid DVR; Video output: 32\*1080N@15fps; 1 VGA, 1 HDMI output; 6ch audio in, 1ch audio output; Support 2 SATA HDD (Max to 6T); Max 32ch playback, 4ch Record; 1 RJ45 Ports; 3 USB2.0 Ports; 1 HDMI Port; 1 RS485 Ports; Offering DC12V4A Power for DVR; Cloud network (P2P), built-in free DDNS, Cloud Storage, Wi-Fi Supported, Support UTC function, 3GDongle supported, UPNP, Digital zoom, Mobile phone surveillance, remote, mouse. 1.5U Case (375\*55\*220MM); Mobile APP Name: (XMEYE); Packing: 1 DVR, 1 manual, 1 DC12V4A Power, 1 remoter, 1 package of screw, 1 mouse, 1 CD.