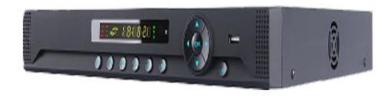

# $32\mathrm{CH}$ 4MP 2 SATA HDD HD Hybrid DVR, IP/TVI/CVI/AHD/960H 5IN1, 32CH Playback, XMEYE Mobile App.

Model: ADVR-8232LE

#### **Key features:**

Using high performance chip (HI3531A\*2);

AHD/CVI/TVI/CVBS/IP 5in1 Hybrid DVR;

Video output: 32\*4MP@8fps;

1 VGA, 1 HDMI output; 8ch audio in, 1ch audio output;

Support 2 SATA HDD (Max to 4T);

Max 32ch playback, 4ch Record;

1 RJ45 Ports; 3 USB2.0 Ports; 1 HDMI Port; 1 RS485 Ports;

Offering DC12V4A Power for DVR;

Cloud network (P2P), built-in free DDNS, Cloud Storage, Wi-Fi Supported, Support UTC